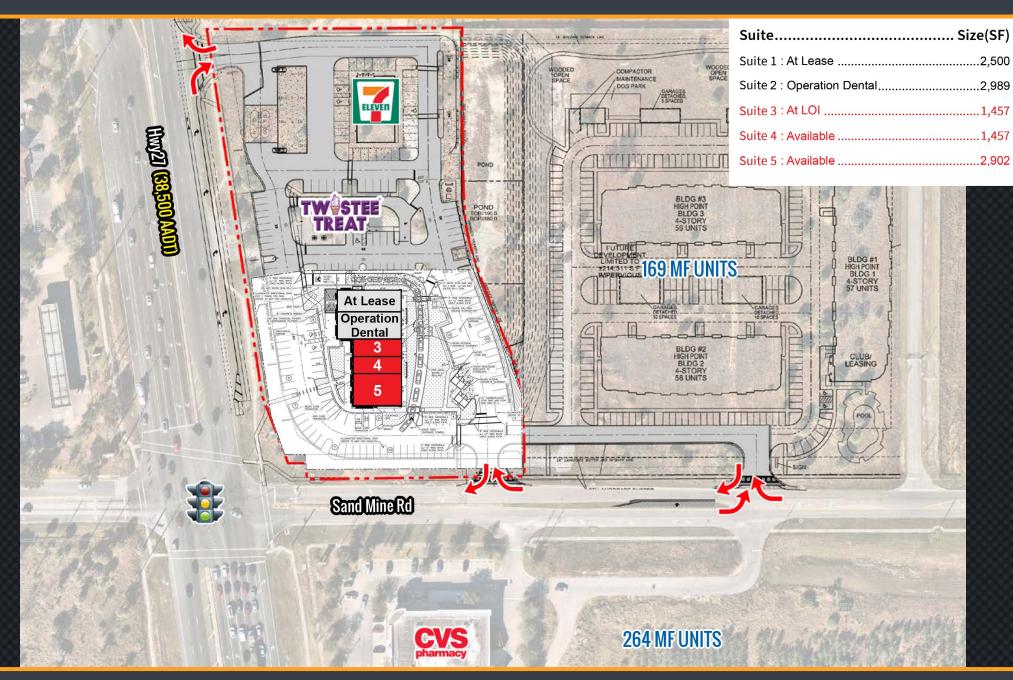

and Mine Rd Davenport, FL 33897



#### PROPERTY HIGHLIGHTS

- Located at the northeast corner of US Highway 27 and Sand Mine Road
- Hard Corner, Signalized Intersection
- ±11,370 SF Building with Drive-Thru
- Adjacent to 169 Unit Multi-Family Complex and across from 264 Unit Multi-Family Complex
- Across from Publix anchored shopping center

| 2021 DEMOGRAPHICS | 1 MILE   | 3 MILE   | 5 MILE   |
|-------------------|----------|----------|----------|
| Population        | 3,759    | 24,805   | 48,634   |
| Average HH Income | \$75,955 | \$71,398 | \$72,360 |
| Median Age        | 41.9     | 41.5     | 38.4     |

### AREA RETAILERS























The UPS Store

## **MARKET AERIAL**



STACY MENENDEZ
321.303.0884
stacy@launchpad-advisors.com

LAUNCH PAD
Advisors, LLC

## SITE PLAN