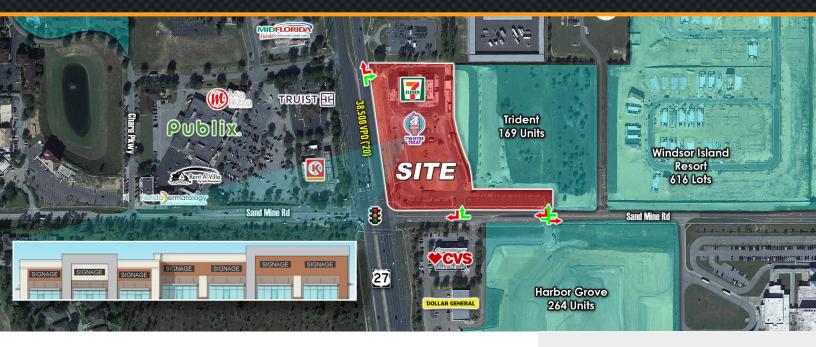

# **MULTI-TENANT BUILDING FOR LEASE**

US Hwy-27 & Sand Mine Rd Davenport, FL 33897

#### PROPERTY HIGHLIGHTS

- Located at the northeast corner of US Highway 27 and Sand Mine Road
- Hard Corner, Signalized Intersection
- ±11,370 SF Building with Drive-Thru
- Adjacent to 169 Unit Multi-Family Complex and across from 264 Unit Multi-Family Complex
- Across from Publix anchored shopping center