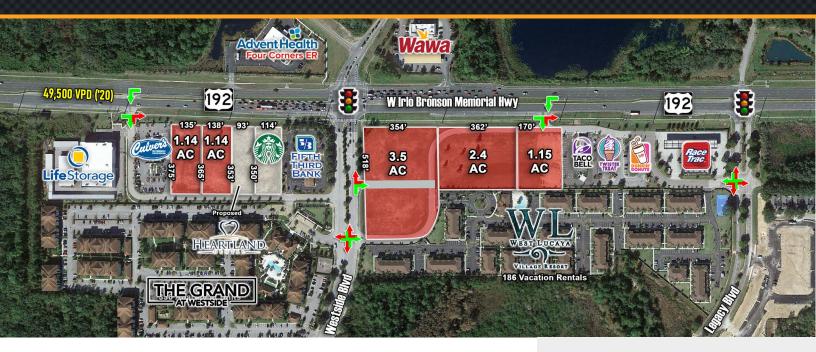

# **WESTSIDE CORNERS**

W 192 & WESTSIDE BLVD, KISSIMMEE, FL 34747

#### PROPERTY HIGHLIGHTS

- Multiple parcels with frontage on W 192/W Irlo Bronson Memorial Hwy available
- Lighted Intersection of W 192 & Westside Blvd South bound/Avalon Blvd North bound
- Exposure to ±50,000 cars per day commuting to Disney and neighboring
- High growth Four Corners area with connection roads to Champions Gate & Horizon West
- Parcel may be aggregated or divided
- 1.4 miles east of US 27 and 1.8 miles west of SR 429

## **ZOOM AERIAL**

STACY MENENDEZ
321.303.0884
stacy@launchpad-advisors.com

LAUNCH PAD Advisors, LLC