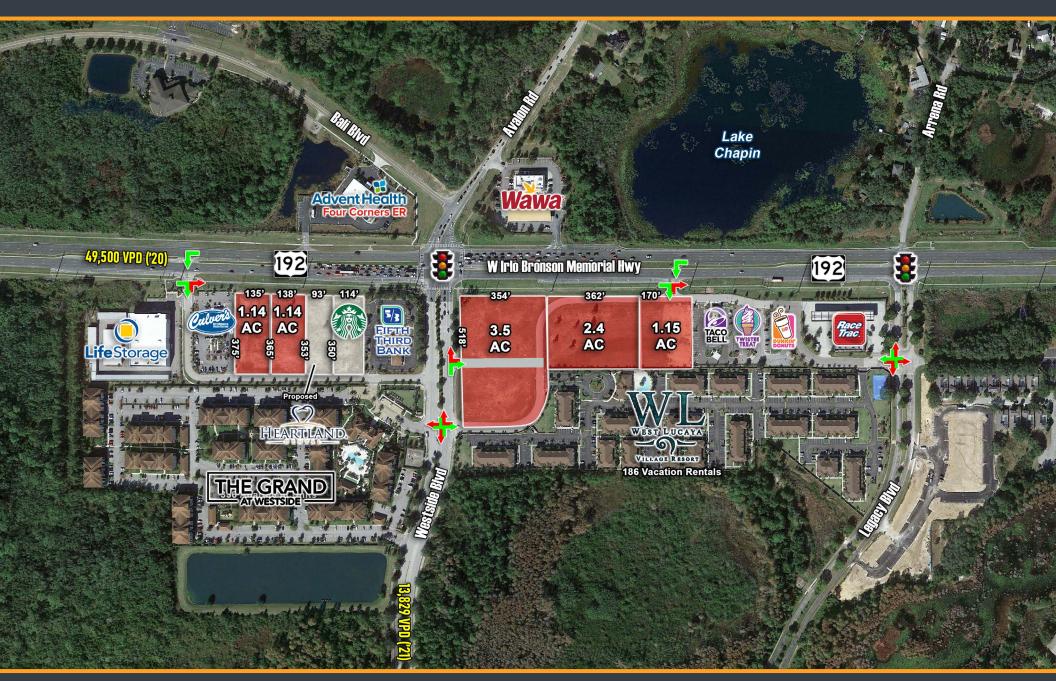

# **WESTSIDE CORNERS**

W 192 & WESTSIDE BLVD, KISSIMMEE, FL 34747

#### PROPERTY HIGHLIGHTS

- Multiple parcels with frontage on W 192/W Irlo Bronson Memorial Hwy available
- Lighted Intersection of W 192 & Westside Blvd South bound/Avalon Blvd North bound
- Exposure to ±50,000 cars per day commuting to Disney and neighboring
- High growth Four Corners area with connection roads to Champions Gate & Horizon West
- Parcel may be aggregated or divided
- 1.4 miles east of US 27 and 1.8 miles west of SR 429

## **ZOOM AERIAL**

STACY MENENDEZ
321.303.0884
stacy@launchpad-advisors.com

LAUNCH PAD Advisors, LLC