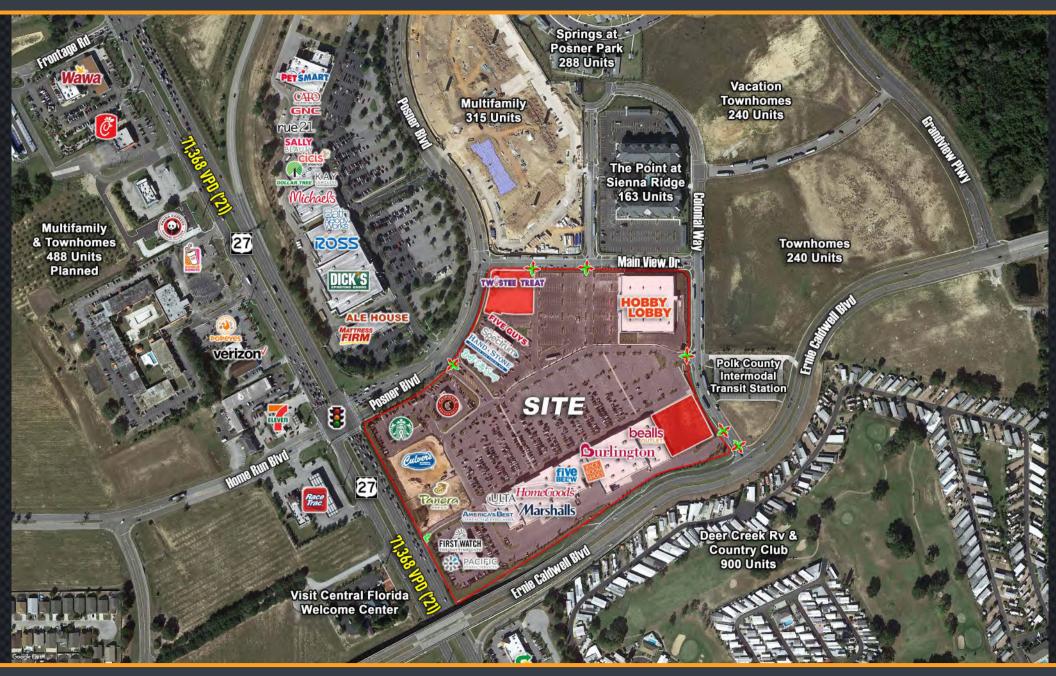

y Intermodal transit station, allows riders to connect to Greater Orlando Lynx public transit
- Top performing restaurant and retailers in 20 mile trade area.

| 2022 DEMOGRAPHICS         | 1 MILE   | 3 MILE   | 5 MILE   |
|---------------------------|----------|----------|----------|
| Total Population          | 3,124    | 22,608   | 63,312   |
| 2027 Projected Population | 3,483    | 26,804   | 74,456   |
| Average HH Income         | \$83,893 | \$86,865 | \$85,254 |

#### **AREA RETAILERS**



LAUNCH PAD

Advisors, LLC

STACY MILLER MENENDEZ 321.303.0884 stacy@launchpad-advisors.com

# MARKET AERIAL



STACY MENENDEZ 321.303.0884 stacy@launchpad-advisors.com



### SITE PLAN



STACY MENENDEZ 321.303.0884 stac y@launc hpad-ad visor s.com

# Launch Pad Advisors, LLC

# **ZOOM AERIAL**



STACY MENENDEZ 321.303.0884 stacy@launchpad-advisors.com