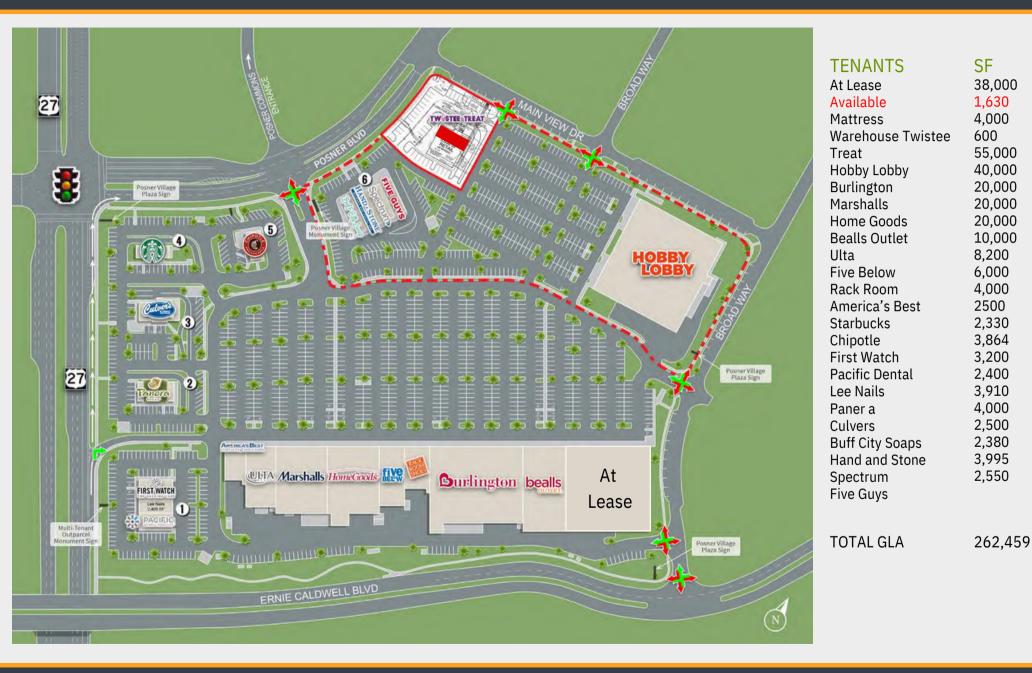

, \$82,762 average weighted income in
- 10 mile (combines tourist and permanent residents)
- Next to Polk County Intermodal transit station, allows riders to connect to Greater Orlando Lynx public transit
- Top performing restaurant and retailers in 20 mile trade area.

| 2022 DEMOGRAPHICS         | 1 MILE   | 3 MILE   | 5 MILE   |
|---------------------------|----------|----------|----------|
| Total Population          | 3,124    | 22,608   | 63,312   |
| 2027 Projected Population | 3,483    | 26,804   | 74,456   |
| Average HH Income         | \$83,893 | \$86,865 | \$85,254 |

#### **AREA RETAILERS**



LAUNCH PAD

Advisors, LLC

STACY MILLER MENENDEZ 321.303.0884 stacy@launchpad-advisors.com

# MARKET AERIAL



STACY MENENDEZ 321.303.0884 stacy@launchpad-advisors.com



### SITE PLAN



STACY MENENDEZ 321.303.0884 stac y@launc hpad-ad visor s.com

# Launch Pad Advisors, LLC

# **ZOOM AERIAL**



STACY MENENDEZ 321.303.0884 stacy@launchpad-advisors.com