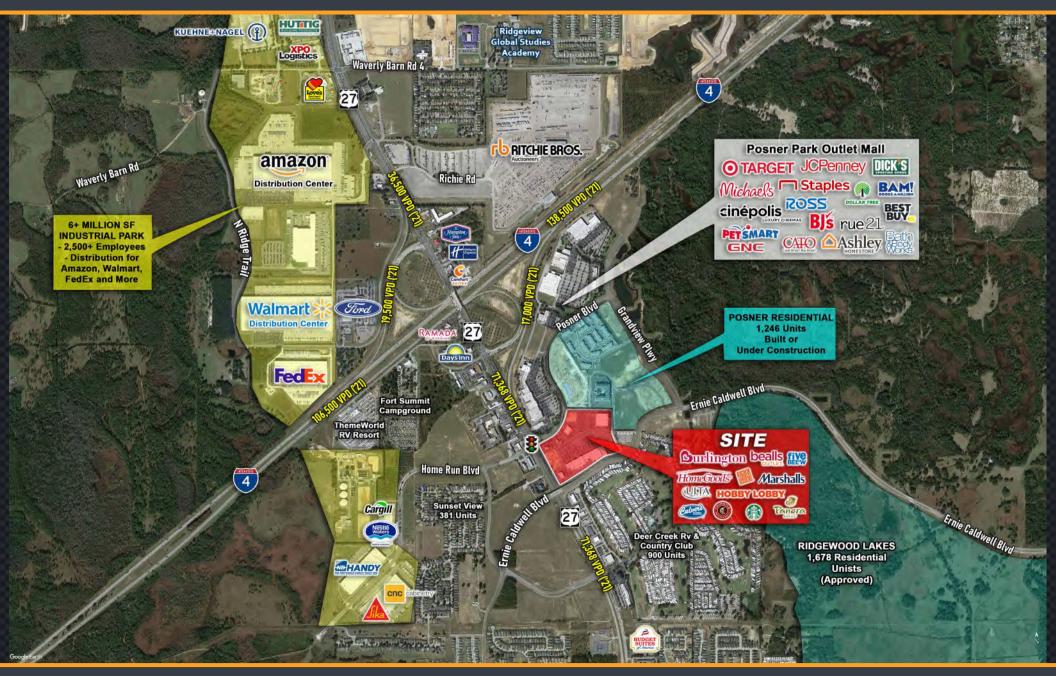

nal access
- to Poinciana and East Osceola County
- +232,000 total population, \$82,762 average weighted income in
- 10 mile (combines tourist and permanent residents)
- Next to Polk County Intermodal transit station, allows riders to connect to Greater Orlando Lynx public transit
- Top performing restaurant and retailers in 20 mile trade area.

| 2022 DEMOGRAPHICS         | 1 MILE   | 3 MILE   | 5 MILE   |
|---------------------------|----------|----------|----------|
| Total Population          | 3,124    | 22,608   | 63,312   |
| 2027 Projected Population | 3,483    | 26,804   | 74,456   |
| Average HH Income         | \$83,893 | \$86,865 | \$85,254 |

#### **AREA RETAILERS**



LAUNCH PAD

Advisors, LLC

STACY MILLER MENENDEZ 321.303.0884 stacy@launchpad-advisors.com

# MARKET AERIAL



STACY MENENDEZ 321.303.0884 stacy@launchpad-advisors.com



### SITE PLAN



STACY MENENDEZ 321.303.0884 stac y@launc hpad-ad visor s.com

# Launch Pad Advisors, LLC

# **ZOOM AERIAL**



STACY MENENDEZ 321.303.0884 stacy@launchpad-advisors.com