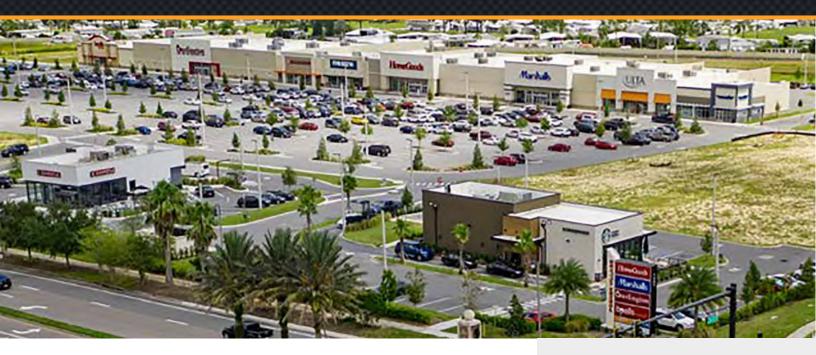

# Posner Village

Interstate-4 & US Hwy-27, Davenport, FL 33837

### **PROPERTY HIGHLIGHTS**

- Fronting US-27 with signalized entry at Posner Blvd
- Explosive growth at Reunion, Champions Gate, Providence, Ridgewood Lakes and Poinciana
- Poinciana Parkway and Ernie Caldwell connection expand regional access
- to Poinciana and East Osceola County
- +232,000 total population, \$82,762 average weighted income in
- 10 mile (combines tourist and permanent residents)
- Next to Polk County Intermodal transit station, allows riders to connect to Greater Orlando Lynx public transit
- Top performing restaurant and retailers in 20 mile trade area.