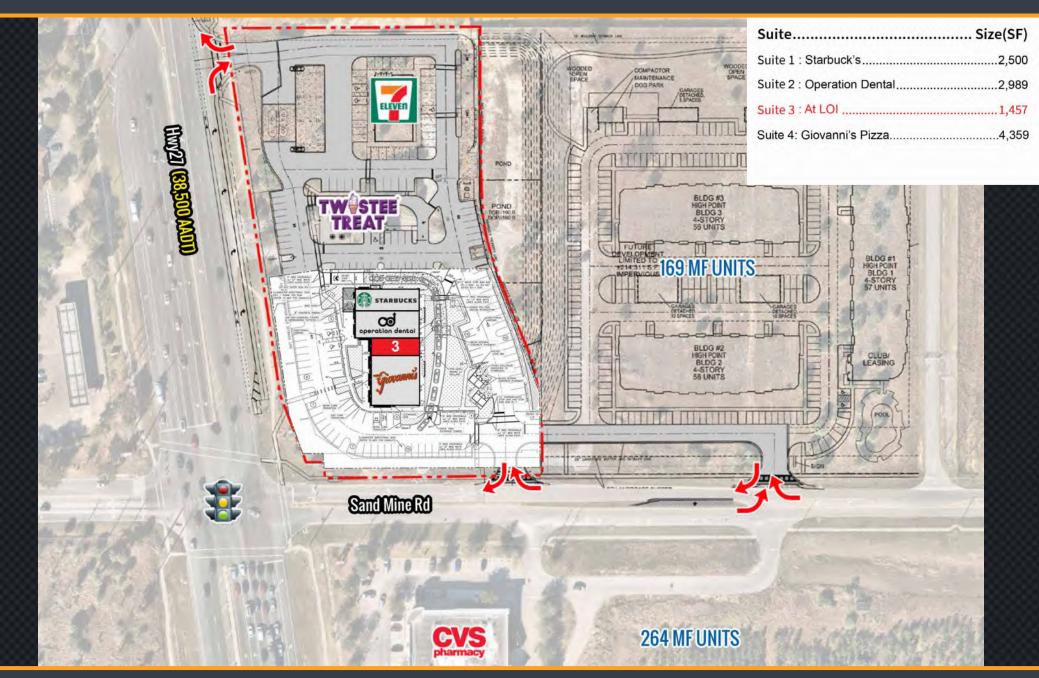

LTI-TENANT BUILDING FOR LEASE**

US Hwy-27 & Sand Mine Rd Davenport, FL 33897



### **PROPERTY HIGHLIGHTS**

- Located at the northeast corner of US Highway 27 and Sand Mine Road
- Hard Corner, Signalized Intersection
- ±11,370 SF Building with Drive-Thru
- Adjacent to 169 Unit Multi-Family Complex and across from 264 Unit Multi-Family Complex
- Across from Publix anchored shopping center

| 2021 DEMOGRAPHICS | 1 MILE   | 3 MILE   | 5 MILE   |
|-------------------|----------|----------|----------|
| Population        | 3,759    | 24,805   | 48,634   |
| Average HH Income | \$75,955 | \$71,398 | \$72,360 |
| Median Age        | 41.9     | 41.5     | 38.4     |

#### AREA RETAILERS





## **MARKET AERIAL**



STACY MILLER MENENDEZ 321.303.0884 stacy@launchpad-advisors.com



## SITE PLAN



STACY MILLER MENENDEZ 321.303.0884 stacy@launchpad-advisors.com