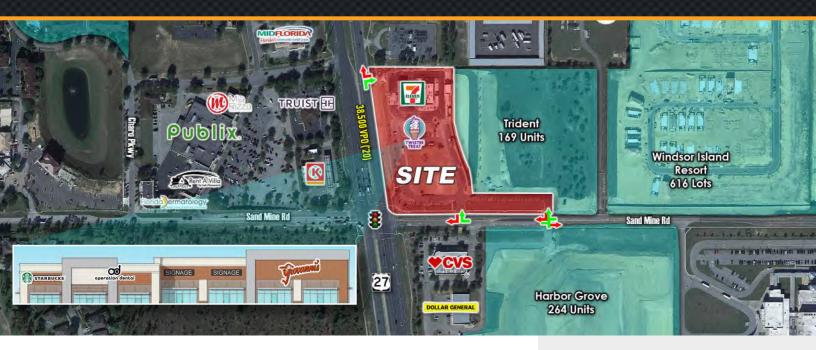

### **PROPERTY HIGHLIGHTS**

- Located at the northeast corner of US Highway 27 and Sand Mine Road
- Hard Corner, Signalized Intersection
- ±11,370 SF Building with Drive-Thru
- Adjacent to 169 Unit Multi-Family Complex and across from 264 Unit Multi-Family Complex
- Across from Publix anchored shopping center