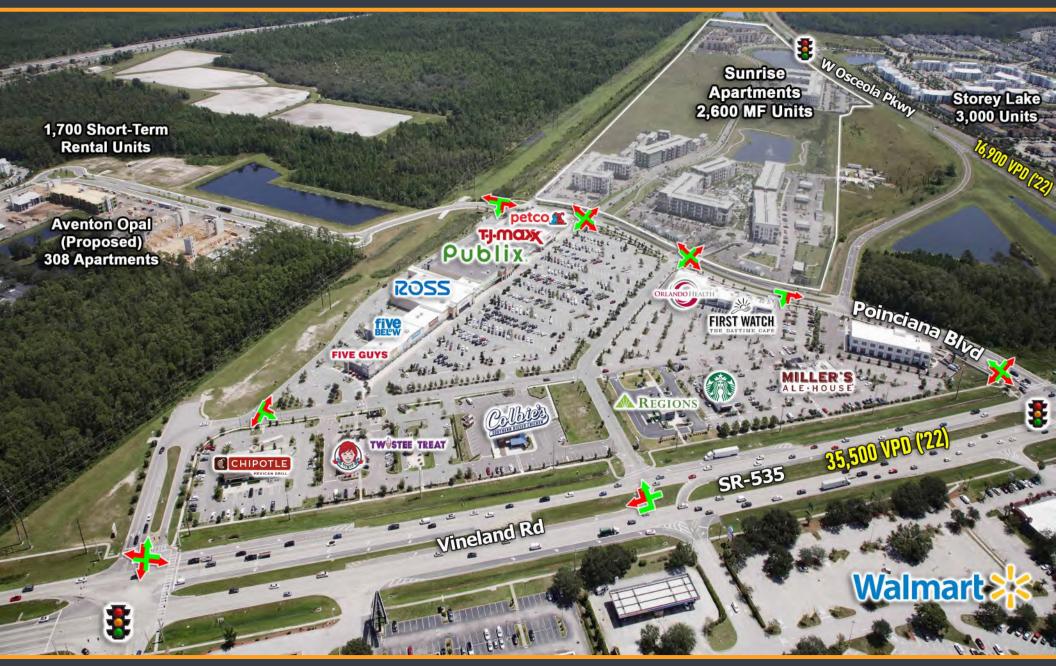

#### **PROPERTY HIGHLIGHTS**

- Located on SR-535 & Poinciana Blvd
- 2 traffic signals and 3 access points on SR-535
- 1 traffic signal with access via Oscoela Pkwy
- Neighbors Storey Lake and Sunrise Apartments with more than 5,600 units
- Extremely strong customer traffic and retail sales

## SITE PLAN