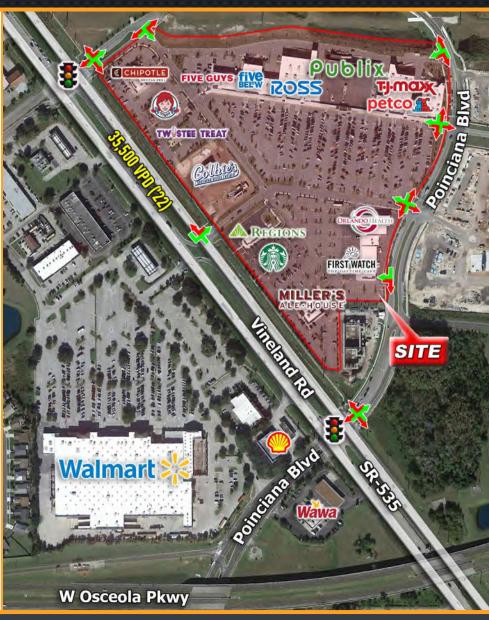

#### **PROPERTY HIGHLIGHTS**

- Located on SR-535 & Poinciana Blvd
- 2 traffic signals and 3 access points on SR-535
- 1 traffic signal with access via Oscoela Pkwy
- Neighbors Storey Lake and Sunrise Apartments with more than 5,600 units
- Extremely strong customer traffic and retail sales

## SITE PLAN