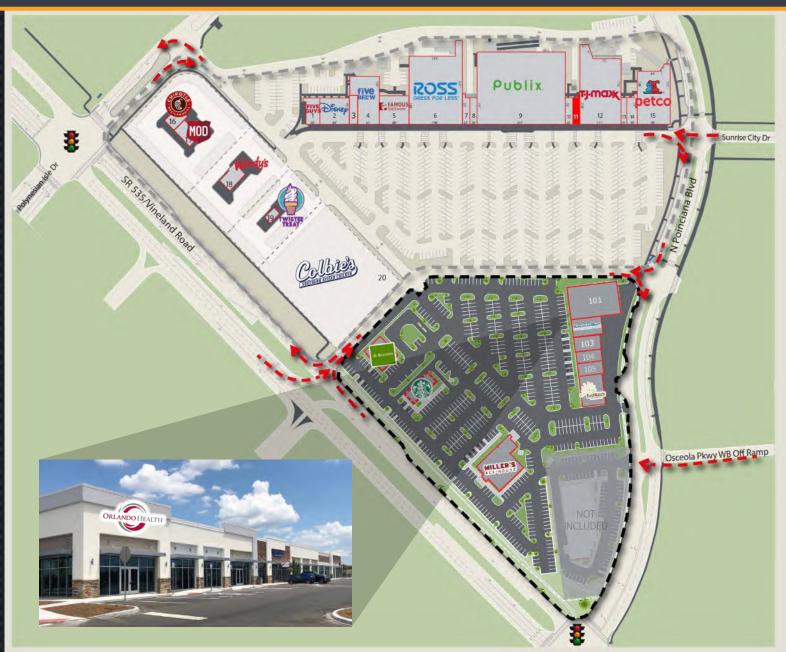

## SITE PLAN

# SUNRISE CITY PLAZA

#### AVAILABLE

| Phase | 1 | SF  |
|-------|---|-----|
| Space | 1 | 400 |