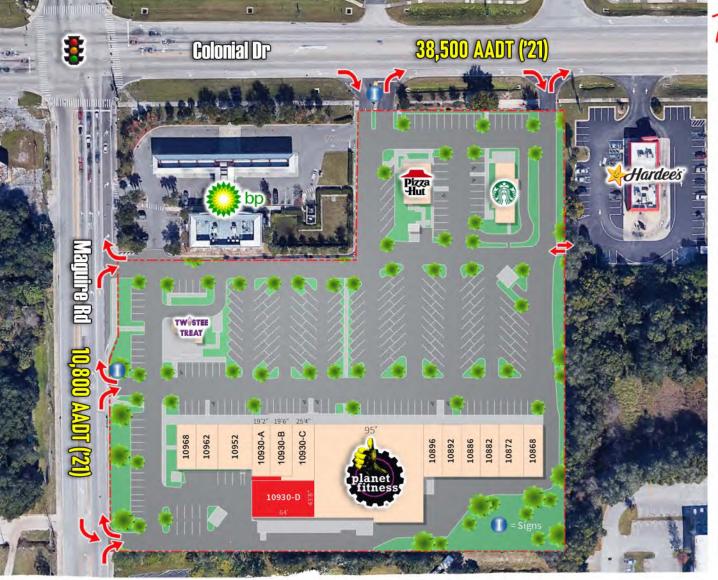

## SITE PLAN

# Tenant Roster

| SUITE#  | TENANT           | SF    |
|---------|------------------|-------|
| 10880   | Pizza Hut        | 1,877 |
| 10870   | Starbucks        | 2,200 |
| 10920   | Twistee Treat    | 400   |
| 10968   | That One Spot    | 1,200 |
| 10962   | Cheng's Chinese  | 1,800 |
| 10952   | Courture Med Spa | 3,000 |
| 10930-A | Cigarology       | 1,314 |
| 10930-B | Fine Ink         | 1,380 |
| 10930-C | VIP Care         | 2,021 |
| 10930-D | Available        | 2,773 |

| SUITE# | TENANT                    | SF     |
|--------|---------------------------|--------|
| 10908  | Planet Fitness            | 20,282 |
| 10896  | DK Nails                  | 1,024  |
| 10892  | Mist Hookah Lounge        | 2,600  |
| 10886  | Juice Bar                 | 1,400  |
| 10882  | Family Chiropractor Works | 1,400  |
| 10872  | Brazilian Food Mart       | 3,755  |
| 10868  | Urban Barbers             | 1,050  |