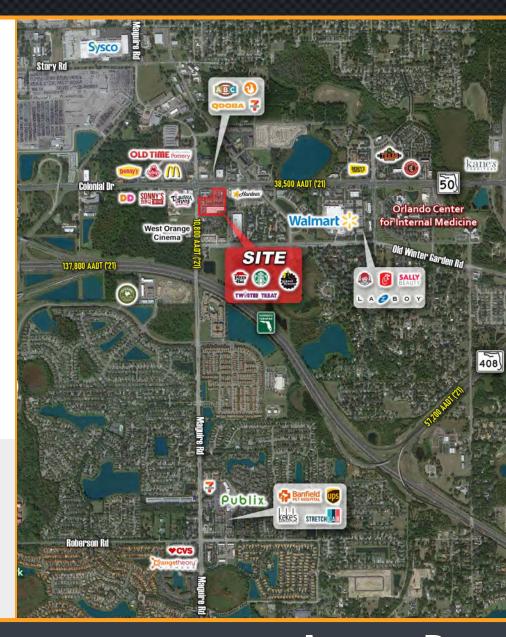

#### **AREA RETAILERS**

#### **PROPERTY HIGHLIGHTS**

- For lease Neighborhood Center
- Gateway to Windermere, Ocoee, Winter Garden
- High income trade area \$174,245 (Average HH Income)
- High traffic intersection

SR-50: 38,500 AADT

Maguire: 10,800 AADT

| 2022 DEMOGRAPHICS | 5 MILE    |
|-------------------|-----------|
| Total Population  | 198,431   |
| Average HH Income | \$104,968 |
| Average HH Size   | 2.89      |
| Median Age        | 36.2      |