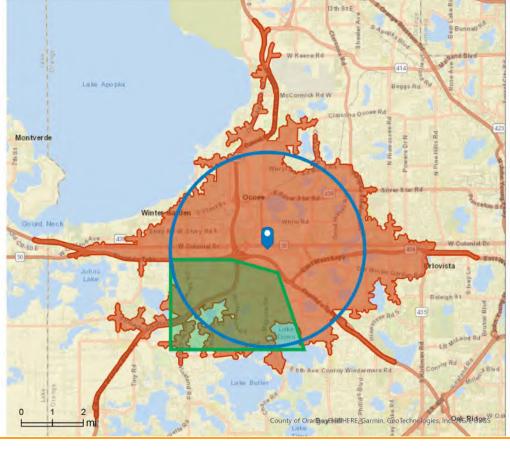

| 2022 DEMOGRAPHICS     | TRADE<br>AREA | 3 MILE    | 10-MIN DT |
|-----------------------|---------------|-----------|-----------|
| Population            | 21,748        | 70,030    | 114,128   |
| Total Households      | 7,459         | 24,047    | 39,402    |
| Average HH Income     | \$174,245     | \$114,048 | \$107,918 |
| Median HH Income      | \$132,446     | \$79,450  | \$74,526  |
| Per Capita Income     | \$59,217      | \$39,199  | \$37,153  |
| Total Daytime Workers | 7,768         | 36,016    | 50,115    |