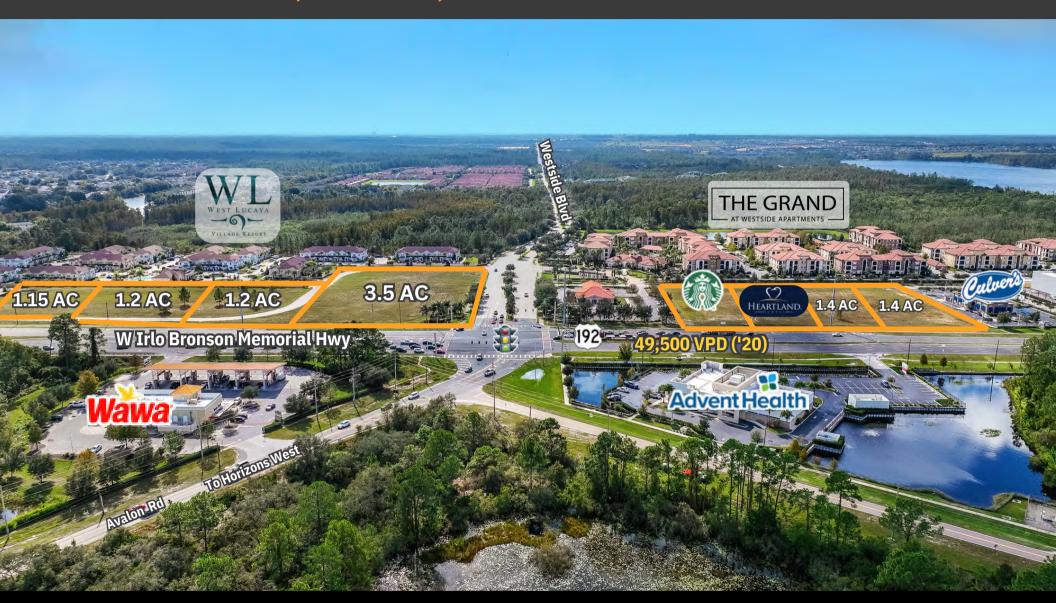

#### **PROPERTY HIGHLIGHTS**

- Multiple parcels with frontage on W 192/W Irlo
  Bronson Memorial Hwy available
- Lighted Intersection of W 192 & Westside Blvd
  Southbound/Avalon road Northbound
- 1.4 miles east of US 27 and 1.8 miles west of SR 429
- Exposure to ±50,000 cars per day commuting to
  Disney and neighboring resorts
- High growth Four Corners area with connection roads to Champions Gate & Horizon West
- Parcels may be aggregated or divided
- 3.1 Miles from Walt Disney World

## **MARKET AERIAL**