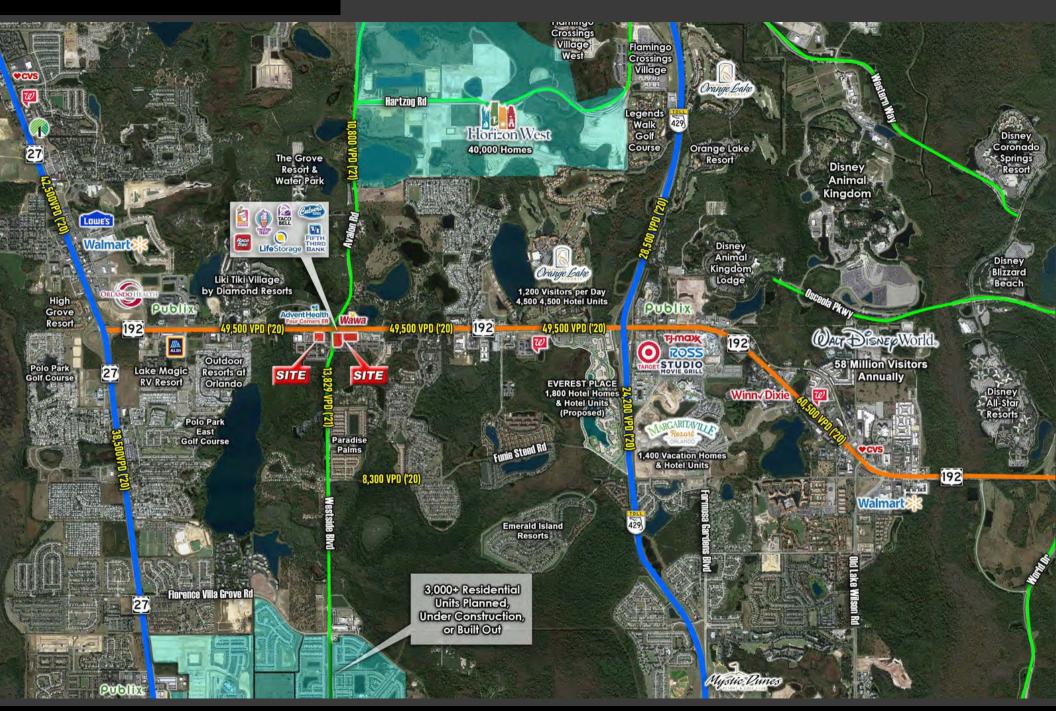

# **WESTSIDE CORNERS**

### **OUTPARCELS FOR LEASE**

W 192 & WESTSIDE BLVD, KISSIMMEE, FL 34747

#### **PROPERTY HIGHLIGHTS**

- Multiple parcels with frontage on W 192/W Irlo
  Bronson Memorial Hwy available
- Lighted Intersection of W 192 & Westside Blvd
  Southbound/Avalon road Northbound
- 1.4 miles east of US 27 and 1.8 miles west of SR 429
- Exposure to ±50,000 cars per day commuting to
  Disney and neighboring resorts
- High growth Four Corners area with connection roads to Champions Gate & Horizon West
- Parcels may be aggregated or divided
- 3.1 Miles from Walt Disney World

## **MARKET AERIAL**