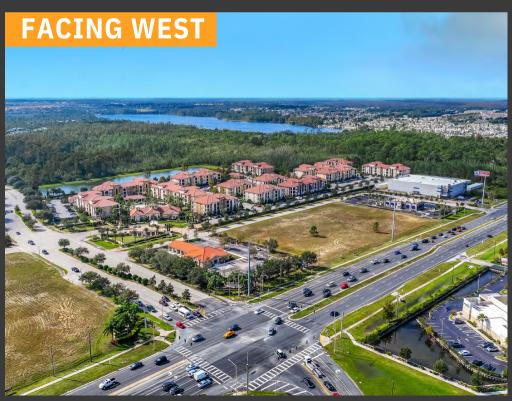

#### **PROPERTY HIGHLIGHTS**

- Multiple parcels with frontage on W 192/W Irlo
  Bronson Memorial Hwy available
- Lighted Intersection of W 192 & Westside Blvd
  Southbound/Avalon road Northbound
- 1.4 miles east of US 27 and 1.8 miles west of SR 429
- Exposure to ±50,000 cars per day commuting to
  Disney and neighboring resorts
- High growth Four Corners area with connection roads to Champions Gate & Horizon West
- Parcels may be aggregated or divided
- 3.1 Miles from Walt Disney World

## **MARKET AERIAL**