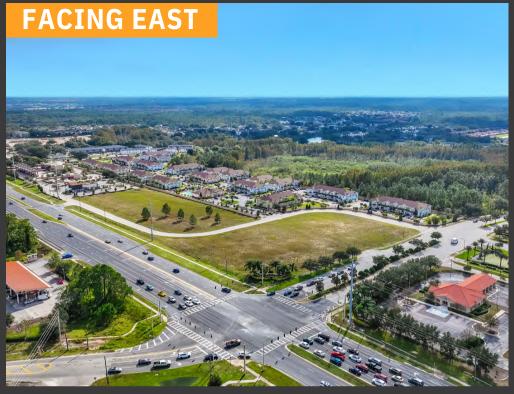

#### **PROPERTY HIGHLIGHTS**

- Multiple parcels with frontage on W 192/W Irlo
  Bronson Memorial Hwy available
- Lighted Intersection of W 192 & Westside Blvd
  Southbound/Avalon road Northbound
- 1.4 miles east of US 27 and 1.8 miles west of SR 429
- Exposure to ±50,000 cars per day commuting to
  Disney and neighboring resorts
- High growth Four Corners area with connection roads to Champions Gate & Horizon West
- Parcels may be aggregated or divided
- 3.1 Miles from Walt Disney World

## **MARKET AERIAL**