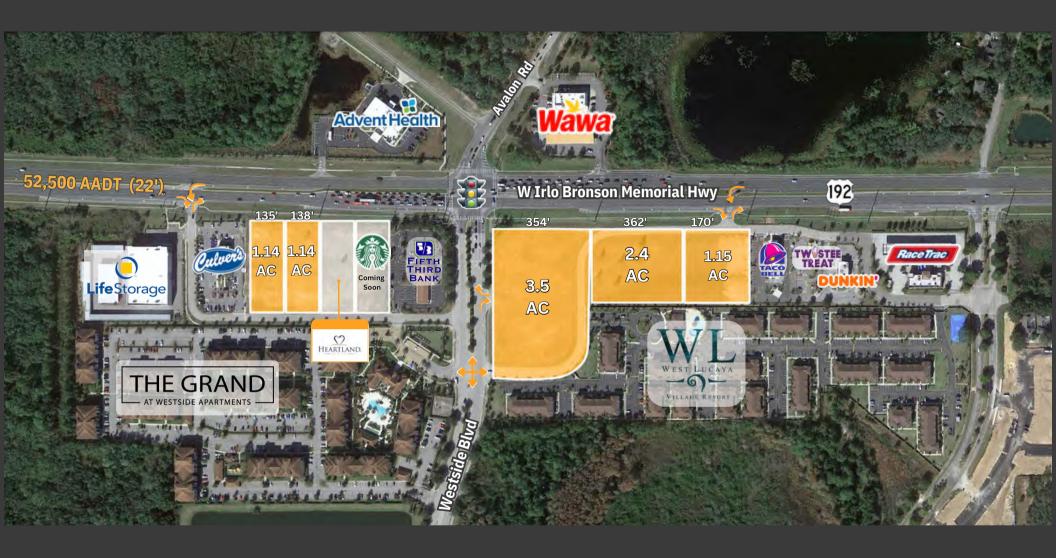

#### **PROPERTY HIGHLIGHTS**

- Multiple parcels with frontage on W 192/W Irlo
  Bronson Memorial Hwy available
- Lighted Intersection of W 192 & Westside Blvd
  Southbound/Avalon road Northbound
- 1.4 miles east of US 27 and 1.8 miles west of SR 429
- Exposure to ±50,000 cars per day commuting to
  Disney and neighboring resorts
- High growth Four Corners area with connection roads to Champions Gate & Horizon West
- Parcels may be aggregated or divided
- 3.1 Miles from Walt Disney World

### **SITE PLAN**